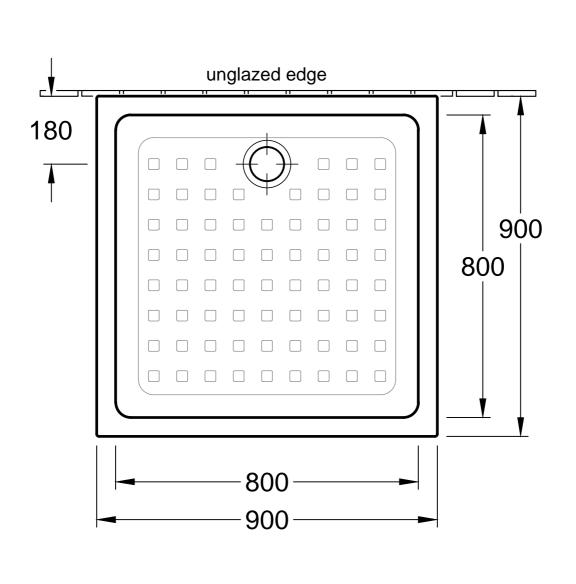

| O.novo (Omnia - classic)<br>6221 90 / A9 - Rectangular<br>shower tray |            |         | ,        | Villeroy&Boch                                                                                                                                                                                                                                                                                                                                        |
|-----------------------------------------------------------------------|------------|---------|----------|------------------------------------------------------------------------------------------------------------------------------------------------------------------------------------------------------------------------------------------------------------------------------------------------------------------------------------------------------|
| Altered:                                                              | 27.10.2016 | Scale:  | 1:10     | This drawing may not be copied or passed on to third parties or competitive companies without our permission. Villeroy & Boch accepts no liability whatsoever for these data and technical drawings. Other parties use them at their own risk. The dimensions indicated are not binding. Villeroy & Boch reserves the right to make product changes. |
|                                                                       |            |         |          |                                                                                                                                                                                                                                                                                                                                                      |
|                                                                       |            | Signed: | HARU     |                                                                                                                                                                                                                                                                                                                                                      |
|                                                                       |            | Date:   | 09. 2008 |                                                                                                                                                                                                                                                                                                                                                      |