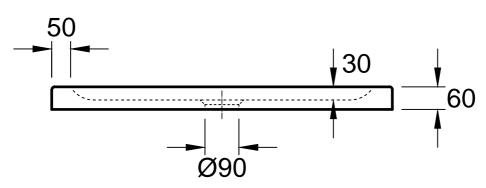

| O.novo (Omnia - classic)<br>6221 90 / A9 - Rectangular<br>shower tray |            |         | ,        | Villeroy&Boch                                                                                                                                                                                                                                                                                                                                        |
|-----------------------------------------------------------------------|------------|---------|----------|------------------------------------------------------------------------------------------------------------------------------------------------------------------------------------------------------------------------------------------------------------------------------------------------------------------------------------------------------|
| Altered:                                                              | 27.10.2016 | Scale:  | 1:10     | This drawing may not be copied or passed on to third parties or competitive companies without our permission. Villeroy & Boch accepts no liability whatsoever for these data and technical drawings. Other parties use them at their own risk. The dimensions indicated are not binding. Villeroy & Boch reserves the right to make product changes. |
|                                                                       |            |         |          |                                                                                                                                                                                                                                                                                                                                                      |
|                                                                       |            | Signed: | HARU     |                                                                                                                                                                                                                                                                                                                                                      |
|                                                                       |            | Date:   | 09. 2008 |                                                                                                                                                                                                                                                                                                                                                      |