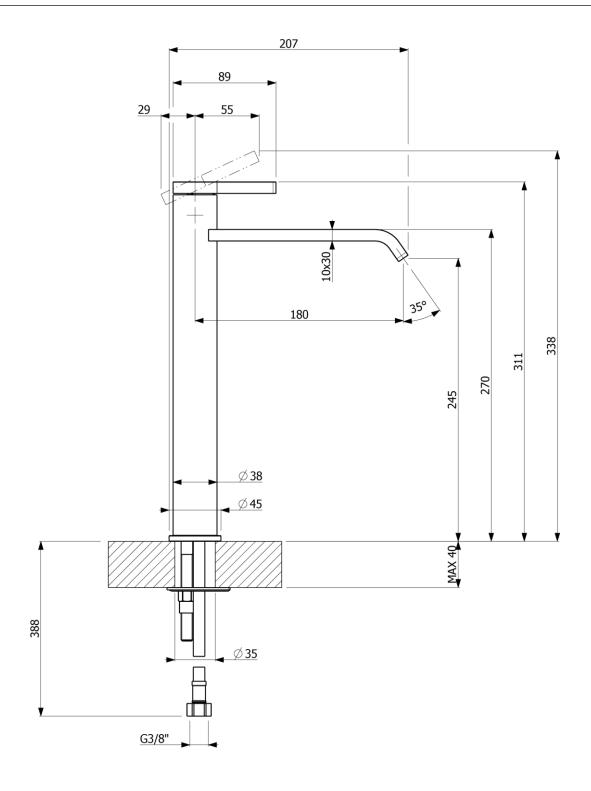

### TECHNICAL DRAWING

05.04.2017

#### PRODUCT INFORMATION

| Model               | TVW10610615261               |
|---------------------|------------------------------|
| Collection          | Dawn                         |
| Finish              | Polished Chrome              |
| Water Flow          | max. 5 l/min                 |
| Cartridge           | with ceramic disc            |
| Faucet Height       | 311 mm                       |
| Aerator Height      | 245 mm                       |
| Projection of Spout | 180 mm                       |
| Pop-up waste        | without                      |
| Aerator             | 24 x 6 mm (RC)               |
| Faucet Material     | Low Lead Brass               |
| Red/Blue Indexing   | On Lever                     |
| Supply Hoses        | 2 x M8 x G3/8" screw-in high |
|                     | pressure hoses               |
| Salt Spray Test     | 200 hours (according EN 248) |