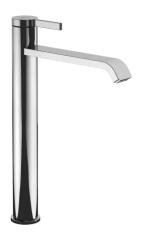

# DAWN SL BASIN MIXER W/RAISED BASE WITHOUT POP UP WASTE

#### PRODUCT INFORMATION

| Model               | TVW10610615261               |
|---------------------|------------------------------|
| Collection          | Dawn                         |
| Finish              | Polished Chrome              |
| Water Flow          | max. 5 l/min                 |
| Cartridge           | with ceramic disc            |
| Faucet Height       | 311 mm                       |
| Aerator Height      | 245 mm                       |
| Projection of Spout | 180 mm                       |
| Pop-up waste        | without                      |
| Aerator             | 24 x 6 mm (RC)               |
| Faucet Material     | Low Lead Brass               |
| Red/Blue Indexing   | On Lever                     |
| Supply Hoses        | 2 x M8 x G3/8" screw-in high |
|                     | pressure hoses               |
| Salt Spray Test     | 200 hours (according EN 248) |